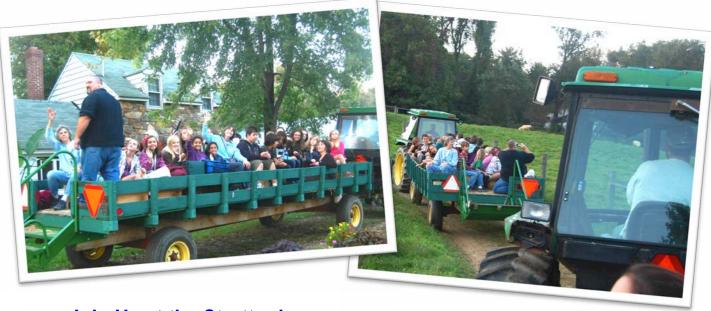

## **Concord Quarter Hayride-Campfire**

Sunday, September 28 - 5 PM to 8 PM

## Join Us at the Stratton's Wynnorr Farm

Hayride and Campfire Potluck. Bring a campfire dish for yourselves and enough to share.

We request a \$5 donation per person to cover Quarter's cost.

Sign up at our website http://concordquarter.org/hayride-2014/