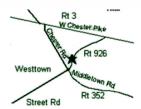

Stratton's Wynnorr Farm is located near the junction of Rt 352 and Rt 926 1631 East Street Rd, Glen Mills, Pa

For more info call 610-256-3572 or email concordquarter@pym.org

Special Offer from Wynnorr Farms for Concord/Western Quarter Members & Attenders: Bring this flyer and get all the farm attractions for \$10. 12 to 5 PM