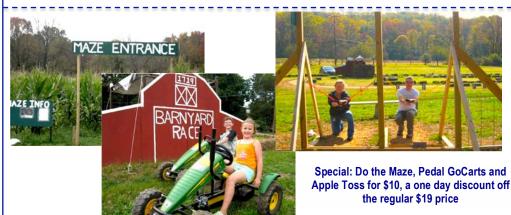

Stratton's Wynnorr Farm is located near the junction of Rt 352 and Rt 926 1631 East Street Rd, Glen Mills, Pa

For more info call 610-256-3572 or email concordquarter@pym.org

Special Offer from Wynnorr Farms for Concord/Western Quarter Members & Attenders: Bring this flyer and get all the farm attractions for \$10. 12 to 5 PM

CORN MAZE
PEDAL GO KARTS
APPLE TOSS

http://www.strattonsfarm.net